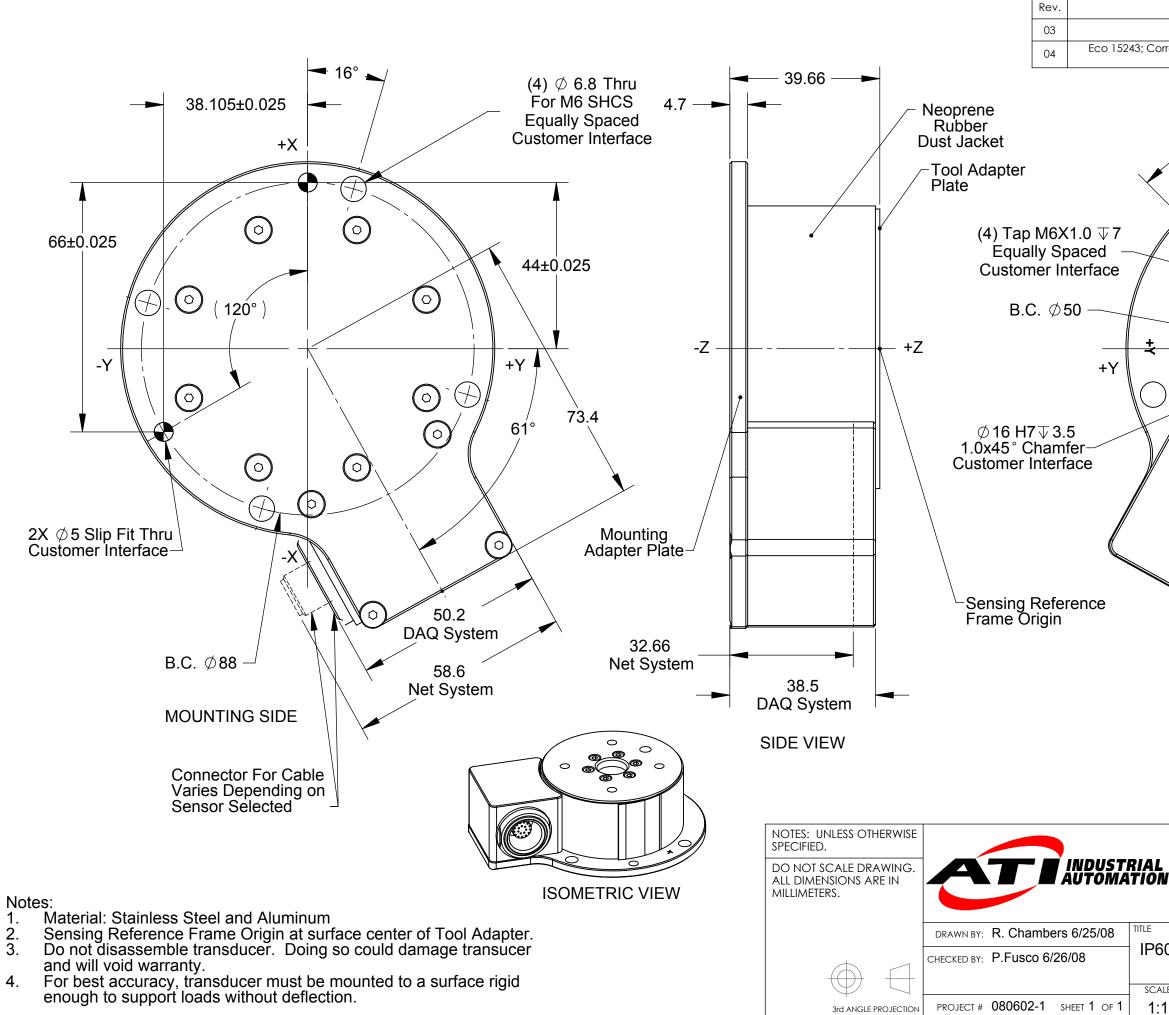

| Description                                                                                   | Initiator                         | Date      |
|-----------------------------------------------------------------------------------------------|-----------------------------------|-----------|
| Added Net dimensions                                                                          | RKC                               | 5/13/2009 |
| rected dim 39.66, 32.66, 6mm and 5mm dowels,<br>updated notes                                 | RTD                               | 1/27/2017 |
|                                                                                               | ∽ Ø99<br>sing Refere<br>ne Origin | 025<br>-Y |
| Tel: +1.919.772.0115 Email: ii<br>Fax: +1.919.772.8259 www.at<br>ISO 9001 Registered Company  | info@ati-ia.coi<br>ti-ia.com      | m         |
| PROPERTY OF ATI INDUSTRIAL AUTOMATION, INC. NOT<br>MANNER EXCEPT ON ORDER OR WITH PRIOR WRITT |                                   |           |
| 0 Gamma Transducer                                                                            |                                   |           |
| E SIZE DRAWING NUMBER<br>B 9230-05-1335                                                       |                                   | REVISION  |