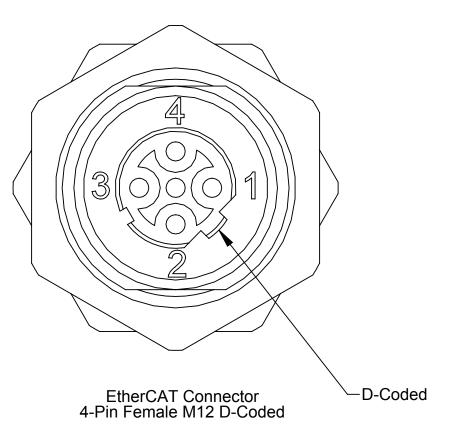

| Pin No. | Signal |
|---------|--------|
| 1       | V+     |
| 3       | GND    |
| 4       | N/C    |

DC Power Connector 3-Pin Male M8

| Pin No. | Signal                     |
|---------|----------------------------|
| 1       | TX+                        |
| 2       | RX+                        |
| 3       | TX-                        |
| 4       | RX-                        |
| Shell   | Connector Block<br>Housing |