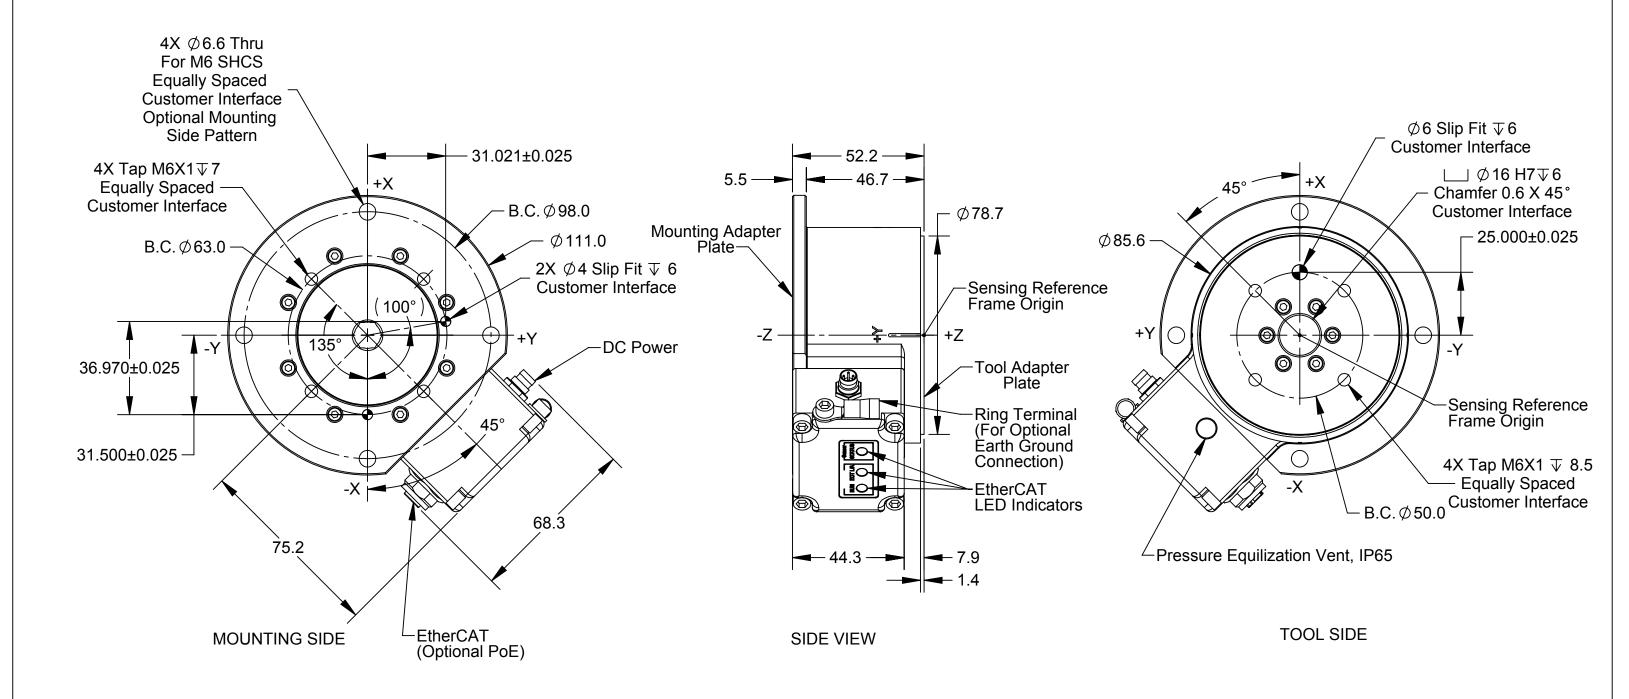

## Notes:

1. Material: Aluminum and Stainless Steel

 Sensing Reference Frame Origin at surface center of Tool Adapter.
Do not disassemble transducer. Doing so could damage transducer and will void warranty.
For best accuracy, transducer must be mounted to a surface rigid enough to support loads without deflection.

5. Cables must be connected to transducer to mantain proper seal.6. Cables are IP65 rated only at transducer end.

DO NOT SCALE DRAWING. ALL DIMENSIONS ARE IN MILLIMETERS.