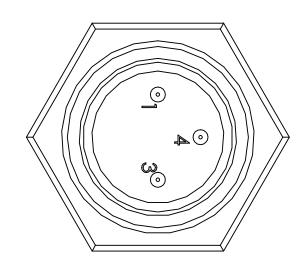

| Pin No. | Signal |
|---------|--------|
| 1       | V+     |
| 3       | GND    |
| 4       | N/C    |

DC Power Connector 3-Pin Male M8

| Pin No. | Signal                     |
|---------|----------------------------|
| 1       | TX+                        |
| 2       | RX+                        |
| 3       | TX-                        |
| 4       | RX-                        |
| Shell   | Connector Block<br>Housing |